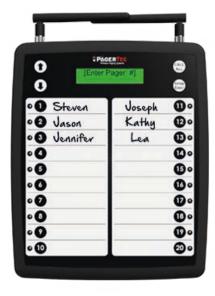

## **Option A**

Server Transmitter w/TrackStaff

### **Option B**

Hostess Transmitter w/TrackStaff

#### Transmitter

- Durable and sturdy design.
- Easy to use.
- Space saving design.
- · Reliable for continuous use.

#### Cancel panel available

With a "Cancel Panel Transmitter" servers can easily cancel their pages when they pick up their order. The Cancel Panel is not necessary but is helpful if the transmitter is located somewhere that is not convenient for servers. Both transmitter and Cancel Panel have paging and cancel options available.