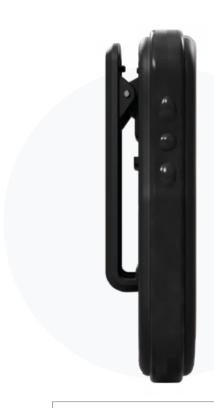

e.
- Uses (2) AAA rechargeable batteries

#### Applications

- Restaurant
- Cafe
- Casino
- Healthcare
- Hotel
- Stores





#### Cancel panel available

With a "Cancel Panel Transmitter" servers can easily cancel their pages when they pick up their order. The Cancel Panel is not necessary but is helpful if the transmitter is located somewhere that is not convenient for servers. Both transmitter and Cancel Panel have paging and cancel options available.

#### Manager pager available

With the manager pager, supervisors will be notified if a staff member has not answered their pager.

This feature automatically alerts management and allows them to step in and lend a hand, in case any staff member is too busy to attend their page.



.







**Digital Numbers** 



High Strength Belt Clip



**Cancel Call Buttons**