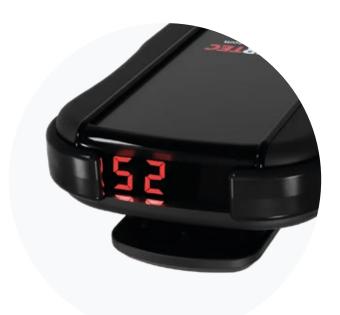

#### V3 TrackStaff

- Unique Frequency.
- Rechargeable batteries (2 AAA).
- Rubber Bumpers that will help pager resist falls and drops.
- Low cost replacements.

.

**Digital Numbers** 

High Strength Belt Clip

**Cancel Call Buttons**