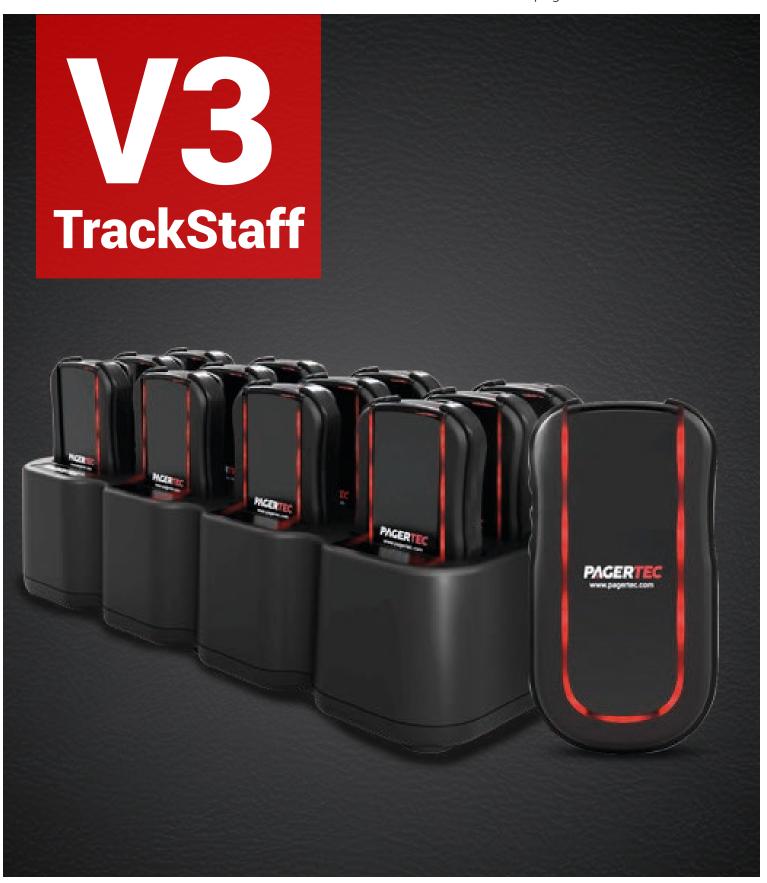

# THE COMPLETE SOLUTION FOR YOUR STAFF

## **TrackStaff**

The Trackstaff V3 goes above and beyond any other. This system is designed to provide efficiency while giving a modern look to all equipment. With a slicker design that will guarantee comformfort for all your staff while still providing durability. The complete solution to connect all your staff with the click of a button. Improve the customer experience in your facility while increasing sales and efficiency.

- Manager pager available
  - Notifies Managers if page is not attended soon.
- Any size business

Transmitter available in multiple size transmitter panels. System can hold up to 60 Server Pagers.

- **Call all staff immediately** 
  - "All Call Button" Easy to call the entire staff if needed while working.
- Built to last

Equipped with rubber bumpers and IP67 waterproof technology to make it last even in the toughest environments.

- **Output** UHF frequency
  - Staff can be worry-free and guaranteed that the page will always be received.
- Simple to use

Built to be user friendly with an easy plug and play installation, self replaceable batteries and programming settings that can be changed right from each pager.