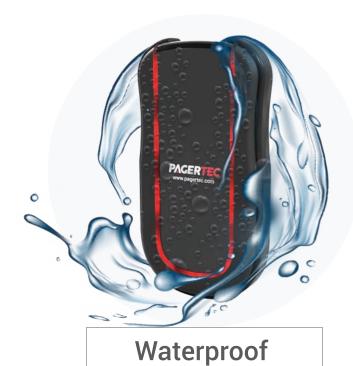

Equipped with rubber bumpers and IP67 waterproof technology to make it last even in the toughest environments.

- **Output** UHF frequency
  - Staff can be worry-free and guaranteed that the page will always be received.
- Simple to use