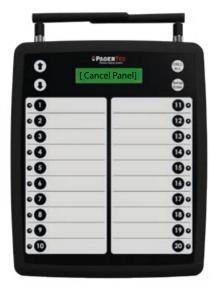

#### Cancel panel available

With a "Cancel Panel Transmitter" servers can easily cancel their pages when they pick up their order. The Cancel Panel is not necessary but is helpful if the transmitter is located somewhere that is not convenient for servers. Both transmitter and Cancel Panel have paging and cancel options available.