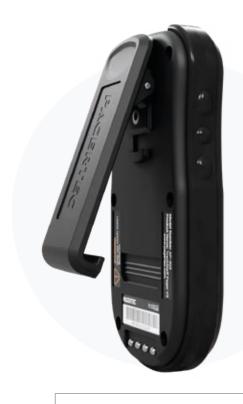

ers and extends battery life.
- Uses (2) AAA rechargeable batteries

#### Applications

- Restaurant
- Cafe
- Casino
- Healthcare
- Hotel
- Stores





#### Cancel panel available

With a "Cancel Panel Transmitter" servers can easily cancel their pages when they pick up their order. The Cancel Panel is not necessary but is helpful if the transmitter is located somewhere that is not convenient for servers. Both transmitter and Cancel Panel have paging and cancel options available.

#### Manager pager available

With the manager pager, supervisors will be notified if a staff member has not answered their pager.

This feature automatically alerts management and allows them to step in and lend a hand, in case any staff member is too busy to attend their page.



.







**Digital Numbers** 



High Strength Belt Clip



**Cancel Call Buttons**