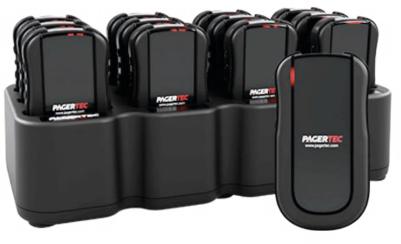

## **Option A**

Server Transmitter w/TrackStaff

### **Option B**

Hostess Transmitter w/TrackStaff