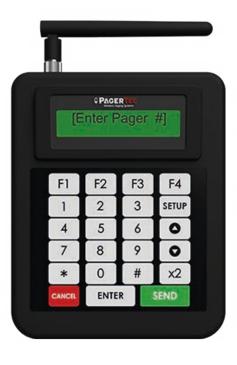

#### Transmitter

- Durable and sturdy design.
- Easy to use.
- Space saving design.
- · Reliable for continuous use.

#### Cancel panel available

With a "Cancel Panel Transmitter" servers can easily cancel their pages when they pick up their order. The Cancel Panel is not necessary but is helpful if the transmitter is located somewhere that is not convenient for servers. Both transmitter and Cancel Panel have paging and cancel options available.