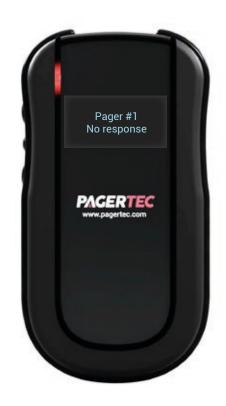

#### Manager pager available

With the manager pager, supervisors will be notified if a staff member has not answered their pager.

This feature automatically alerts management and allows them to step in and lend a hand, in case any staff member is too busy to attend their page.