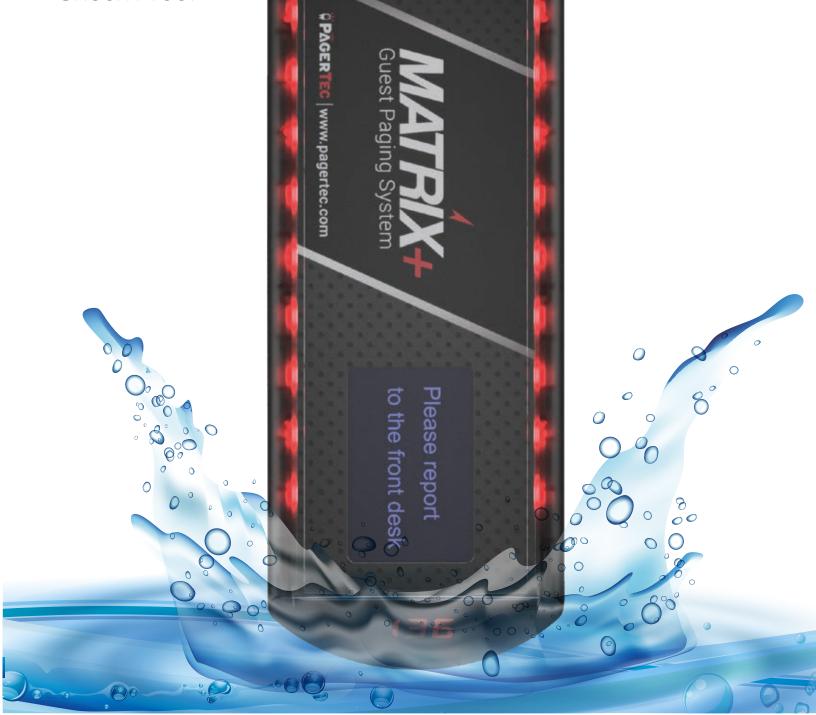

# Matrix+Paging

- Advertisement area
- Water Proof
- Shock Proof
- LED Number
- Shock Proof