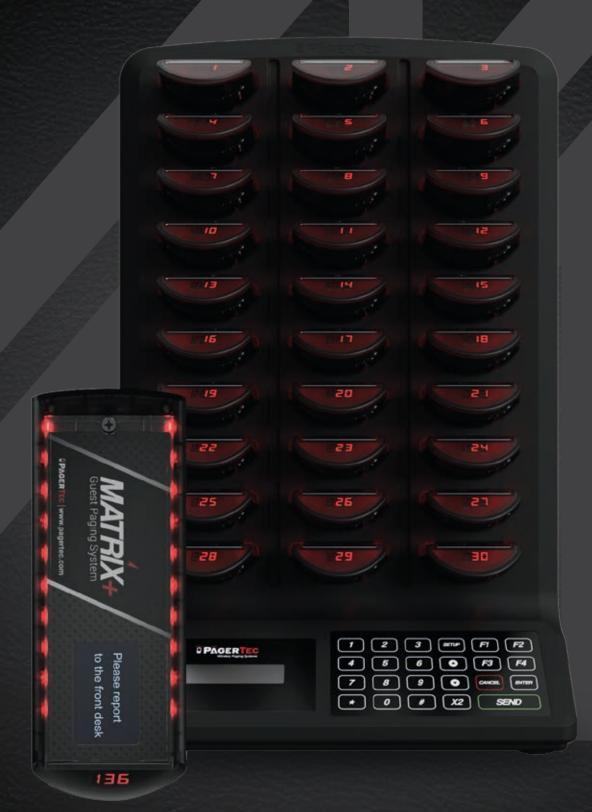

# MATRIX+ Guest Paging System

# Matrix+Paging

The Matrix Plus System takes our Matrix Paging System to the next level. Notifying your guests has never been easier and reliable. The Matrix Plus uses an HD OLED display with vibrant easy to see color display.

Matrix Plus gives you the option to make the most personalized Alpha-Numeric Pager in the market. We have incorporated new technology to make paging from one location or multiple locations a breeze.

Now with more ways to send messages than ever. You can install pre-set messages into the transmitter for an easy push to page approach. If custom messages are necessary the Matrix easily integrates with your PC to send custom messages directly from your keyboard.

### **ALPHA NUMERIC MESSAGES**

The Matrix Plus can handle up to 4 alpha numeric lines. With more than 64 characters available.

# **TRANSMITTER**

- All-In-One option available
- · Stand alone transmitter option available
- Space Saving Design
- Reliable for continuous use

# MATRIX PLUS PAGER

- Expandable up to 999 pagers
- .
- Rechargeable battery (2 AAA)
- Sturdy and rugged design for longer lasting pagers.
- Advertisement Section
- Rubber Bumpers prevent damage.
- Low cost replacements.