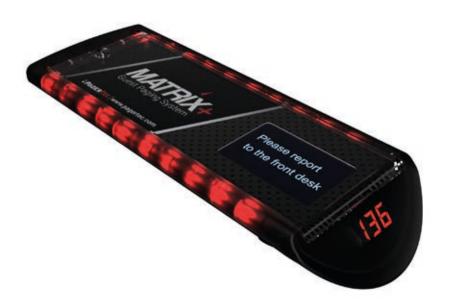

# Matrix+Paging

The Matrix Plus System takes our Matrix Paging System to the next level. Notifying your guests has never been easier and reliable. The Matrix Plus uses an HD OLED display with vibrant easy to see color display.

### **ALPHA NUMERIC MESSAGES**

The Matrix Plus can handle up to 4 alpha numeric lines. With more than 64 characters available.

# MATRIX PLUS PAGER

- Expandable up to 999 pagers
- .
- Rechargeable battery (2 AAA)
- Sturdy and rugged design for longer lasting pagers.
- Advertisement Section
- Rubber Bumpers prevent damage.
- Low cost replacements.