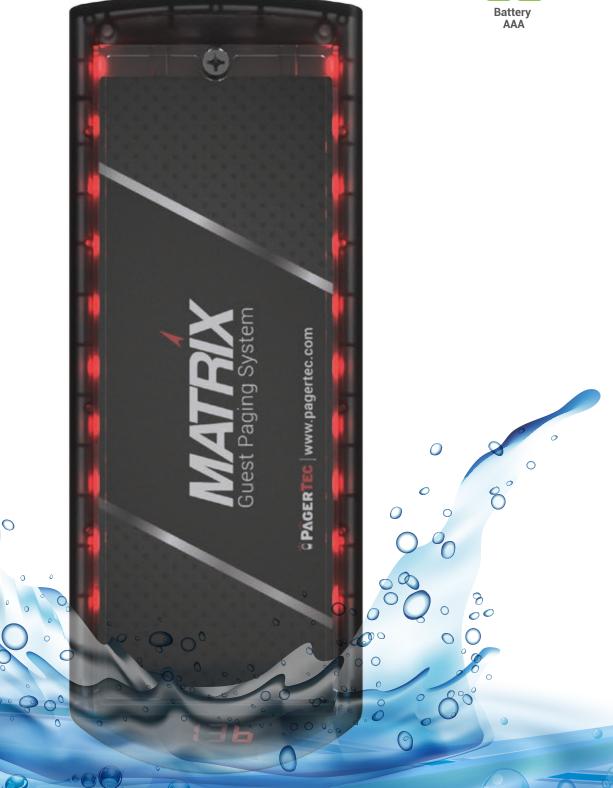

**USER REPLACEABLE BATTERIES.** Simple to swap out for new battery. **(2) AAA** rechargeable battery.

## **Matrix**Paging

- Advertisement area
- Water Proof
- Shock Proof
- LED Number
- Shock Proof

### MATRIX PAGER

- Expandable up to 9.999 pagers
- Rechargeable battery (2 AAA)
- Sturdy and rugged design for longer lasting pagers.
- Advertisement Section
- Rubber Bumpers prevent damage.
- Low cost replacements.