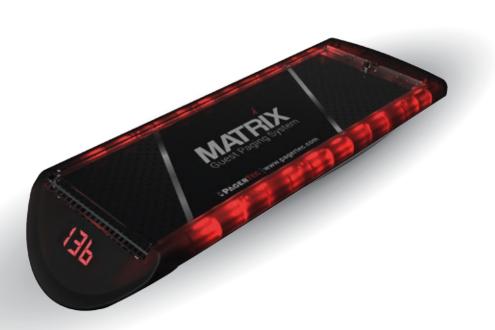

# **Matrix**Paging

Matrix Paging System has the most similar method and look to the traditional paging systems.

This paging system set a new standard in the paging industry with its premium technology and tough structure.

The quality construction combines reliability with durability.

With great features, the **Matrix Paging System** has set a high standard in performance that the conventional pagers can't match.

Locating guests has never been easier with **Pagertec Matrix System**. The new rubber bumpers make the pager much more durable and more resistant than any other pager to accidental drops and falls.

## **Matrix**Paging

- Advertisement area
- Water Proof
- Shock Proof
- LED Number
- Shock Proof