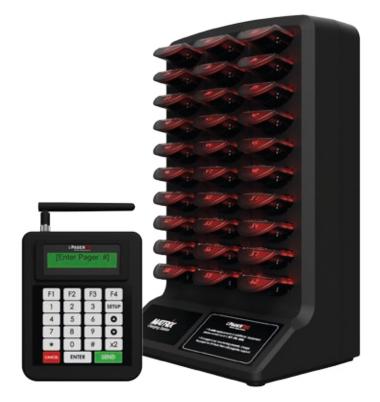

### **2** Versions Available

All in one solution: Transmitter and charging station in one unit.

**"B**"

**Charging station stand alone.** Transmitter and charging station are separated units and can page from a different area that pagers are being charged.

### TRANSMITTER

- All-In-One option available
- Stand alone transmitter option available
- Space Saving Design
- Reliable for continuous use