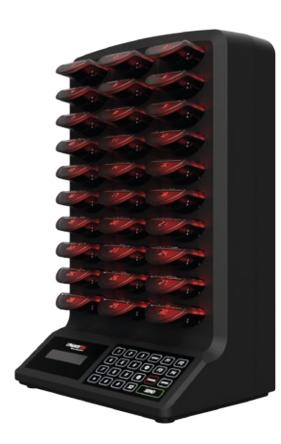

### **2** Versions Available

All in one solution: Transmitter and charging station in one unit.

**"B**"

**Charging station stand alone.** Transmitter and charging station are separated units and can page from a different area that pagers are being charged.

### TRANSMITTER

- All-In-One option available
- Stand alone transmitter option available
- Space Saving Design
- Reliable for continuous use