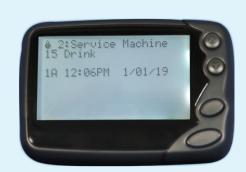

## 8/4 Line Alphanumeric Pager

The BW878E pager features 8 lines of large, easily legible text or, alternatively, 4 lines of incredibly large characters that offer excellent visibility. Additionally, the inclusion of a cool blue backlighting improves the viewing experience, especially in situations with dim lighting.

## **SPECIFICATIONS**

Frequency Range: VHF 151-159MHz

159-167MHz

167-175MHz

UHF 466-472MHz

Capcodes: 8

Display: 5 x 8 dot matrix LCD

20 characters / line

40 characters max

Weight: 65g with battery (2.3 oz)

Dimensions: 77 x 53 x 20.5mm

Battery Type: Single AAA